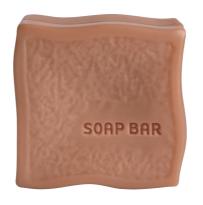

## **PRODUKTINFORMATION**

Made by Speick

Red Soap, Rote Heilerde, 100g

Art.-№ 618

Gesichts- und Körperseife aus wertvollen pflanzlichen Ölen, veredelt mit roter Heilerde. Mild pflegend und fein duftend. Rote Heilerde ist eine eisenhaltige Tonerde mit antioxidativen Eigenschaften, die sehr reich an Mineralstoffen und Spurenelementen ist. Sie ist für die Anregung des hauteigenen Regenerationsprozesses bekannt. Die Red Soap eignet sich für eine tiefenwirksame Reinigung und spendet vitalisierende Pflege für eine gesunde und strahlende Haut. Hergestellt nach der traditionellen Seifenrezeptur von Speick Naturkosmetik mit RSPO-zertifiziertem Palmöl sowie Kokos- und Olivenöl. Für alle Hauttypen geeignet, besonders für reife, trockene, ermüdete und gestresste Haut. Basische Pflege.

**Anwendungshinweise:** Seife in kaltem oder lauwarmen Wasser anschäumen und den wohlduftenden, pflegend-sahnigen Schaum genießen. Sanft zur Haut, auch bei täglicher Anwendung in Gesicht und am Körper.